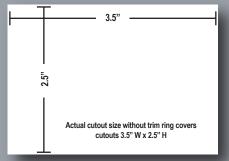

100% GUARANTEED

## **Universal Replacement!**

Replaces All Brands/Models of LP Gas Detectors and Dual CO/LP Gas Alarms. Can be used with or without the Trim Ring.

## Slim Line Dual CO/ Propane Alarm

85-741 models include trim ring that covers large existing installation cutouts.

Alarm with trim ring

85-741 Surface Mount Models: 85-741-BL (Black) 85-741-WT (White)

Alarm without trim ring

85-741 covers cutouts as large as 7" W x 4" H when installed with trim ring.





## Have a safe trip! 85 Series Dual Alarms:

**Double-Duty Alarm.** Upgrades single 12 Volt Propane Gas alarms to a dual alarm that detects both Propane Gas and Carbon Monoxide (CO).

New Low Profile. Slim design.

**Designed for the Rugged RV Environment.** Ideal for Class A Motorhomes, Class B Van Campers, Class C Mini-Motorhomes, Travel Trailers, Fifth Wheels, Truck & Folding Campers.

Advanced Technology. Alarm Mute button silences alarm while RV is ventilated. Rapid recovery sensor resets when silenced or reactivates alarm if dangerous levels of Propane or CO remain.

**Reliable.** 12 Volt power means no missing or dead batteries to replace.

Approved. Meets RVIA/NFPA requirements.

Listed to UL 1484 RV and CSA 6.19.



Made in USA