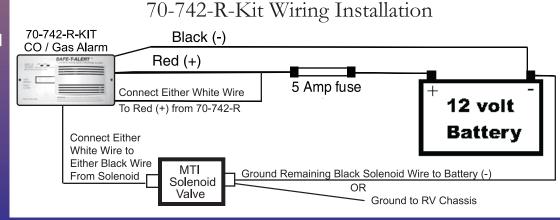

#### 70 Series Dual Alarms with Valve Control:

Kit contains 70-742 CO/LP alarm with built in relay to control solenoid valve. Sounds alarm and turns your gas supply off when a Propane leak is detected.

Recommended Replacement for CCI CONTROLS

LP Gas Valve Controlled Detectors
PRE-TELL & PRE TELL 2

Kit contains solenoid valve, which is controlled by the relay

build into the 70-742-R. Shuts off gas if a leak is detected. Standard 3/8" NPT valve. Value is UL/CSA listed. Use 70-742-R-Kit to replace CCI Controls models 7752 & 7719 - DO NOT connect a CCI valve to the 70-742-R.