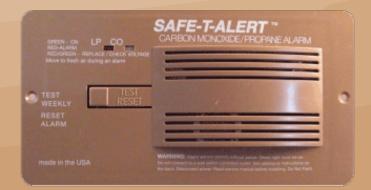

# SAFE TALERT\*

### Pro/Dual CO & Propane Gas Alarm with Valve Control Kit.

Upgrade RV LP/Propane Gas alarms to a combination CO/Propane Gas alarm.

Model 70-742-R Includes all the same great features as our 40 series Propane gas alarms and 60 series CO alarms in one space saving design. Dual alarms detects both carbon monoxide and Propane gas inside the RV. Also detects Compressed Natural Gas. 12 V, operational range 7-16V. No false alarm sensor technology. UL/CSA listed. 1 Year Warranty. Flush mount 6-1/2"W x 2-1/2"H x 1-1/2"D.