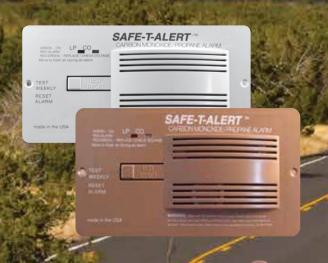

## Pro Dual CO/ Propane Alarm

with Valve Control Kit

70-742-R-Kit Flush Mount Models: 70-742-R-WT-KIT (White) 70-742-R-BR-KIT (Brown) 70-742-R-BL-KIT (Black)

Colors Available: 70-742-R-AL-Kit - Almond 70-742-R-BL-Kit - Black 70-742-R-BR-Kit - Brown 70-742-R-WT-Kit - White

SIGNALING CUL US LISTED

Call for more information about the new 70 Series Family of Dual Alarms