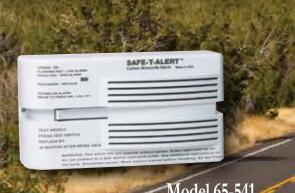

Model 65-541 Surface Mount

Model 65-542 Flush Mount

Have a safe trip!
65 series CO alarms:

**Designed for the Rugged RV Environment.** Ideal for Class A Motor homes, Class B Van Campers, Class C Mini-Motor Homes, Travel Trailers, Fifth Wheels, Truck & Folding Campers.