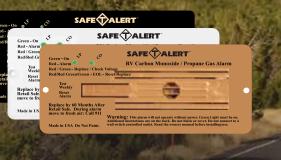

## Dual CO/ Propane Alarm

35-742 Flush Mount Models: 35-742-WT (White) 35-742-BR (Brown) 35-742-BL (Black)

> Recommended Replacement for CCI CONTROLS LP Gas Leak Detectors No Additional Modifications Required

35-741 Surface Mount Models: 35-741-WT (White) 35-741-BL (Black)

ut power, the Green Light must be on. Do not Connect to a wall switch