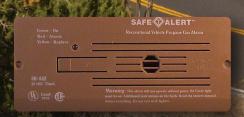

**Advanced Technology.** Alarm Mute button silences alarm while RV is ventilated. Rapid recovery sensor resets when silenced or reactivates alarm if dangerous levels of Propane remain.

**Reliable.** 12 Volt power means no missing or dead batteries to replace.

**Innovative.** Circuitry system designed to conserve battery power.

**Long Life, Self Cleaning Sensor.** Maintenance free built-in sensor.

**Loud 85 dB Alarm**. Alerts you to the presence of hazardous propane vapors.

Approved. Meets RVIA/NFPA requirements.

Listed to UL 1484 RV.